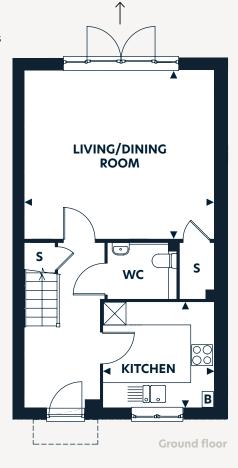

## Plots: 138, 139, 140, 207\*, 215, 216, 217, 241, 242\*, 243, 244\*

3 bedroom house

Plots 138, 140, 215 & 217 end of terrace Plots 139 & 216 mid-terrace Plots 207, 241, 242, 243 & 244 semi-detached

W Wardrobe S Storage space B Boiler Obscure glass

\*Handed plots

Garden

| Commuter  |           | imana   | f The | Mardahurat | indicative only |  |
|-----------|-----------|---------|-------|------------|-----------------|--|
| Computerd | Jeneralea | indde c | n ine | Madenurst. | indicative only |  |

**hydenewhomes.co.uk** 01243 956 959

**Dimensions** ft m Living/Dining Room 4.98 x 4.43 16'4" x 14'6" Kitchen 2.90 x 2.77 9'7" x 9'1" Bedroom 1 3.94 x 2.77 12'11" x 9'1" Bedroom 2 3.86 x 2.78 12'8" x 9'2" 2.78 x 2.09 Bedroom 3 9'2" x 6'10" **Gross Internal Area** 88.7m<sup>2</sup> 955ft<sup>2</sup>

Note: The floorplans are intended to give a general indication of the proposed floorplan layout. They are not drawn to scale and are not intended to form part of any offer, warranty or representation. Measurements are approximate and are given as a guide and as such must not be relied on as a statement or representation of fact. Do not use these measurements for carpets, appliance spaces or items of furniture. Kitchen, bathroom and utility layouts and door swings may differ to build and specific plot sizes and layouts may vary within the same unit type. Hyde reserves the right to make changes to these plans prior to exchange of contracts. For further information regarding specific individual plots, please ask your Sales Consultant.