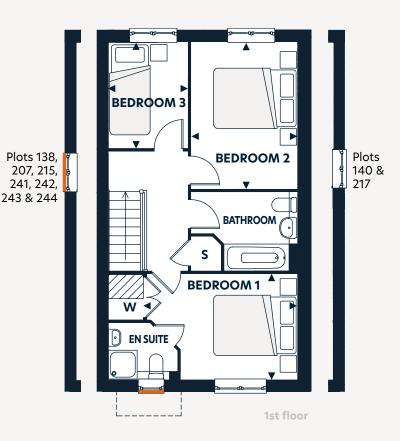

## Plots: 138, 139, 140, 207\*, 215, 216, 217, 241, 242\*, 243, 244\*

3 bedroom house

Plots 138, 140, 215 & 217 end of terrace Plots 139 & 216 mid-terrace Plots 207, 241, 242, 243 & 244 semi-detached

W Wardrobe S Storage space B Boiler Obscure glass

\*Handed plots

Garden

| Commuter  |           | imana   | f The | Mardahurat | indicative only |  |
|-----------|-----------|---------|-------|------------|-----------------|--|
| Computerd | Jeneralea | indde c | n ine | Madenurst. | indicative only |  |

**hydenewhomes.co.uk** 01243 956 959

**Dimensions** ft m Living/Dining Room 4.98 x 4.43 16'4" x 14'6" Kitchen 2.90 x 2.77 9'7" x 9'1" Bedroom 1 3.94 x 2.77 12'11" x 9'1" Bedroom 2 3.86 x 2.78 12'8" x 9'2" 2.78 x 2.09 Bedroom 3 9'2" x 6'10" **Gross Internal Area** 88.7m<sup>2</sup> 955ft<sup>2</sup>

Note: The floorplans are intended to give a general indication of the proposed floorplan layout. They are not drawn to scale and are not intended to form part of any offer, warranty or representation. Measurements are approximate and are given as a guide and as such must not be relied on as a statement or representation of fact. Do not use these measurements for carpets, appliance spaces or items of furniture. Kitchen, bathroom and utility layouts and door swings may differ to build and specific plot sizes and layouts may vary within the same unit type. Hyde reserves the right to make changes to these plans prior to exchange of contracts. For further information regarding specific individual plots, please ask your Sales Consultant.